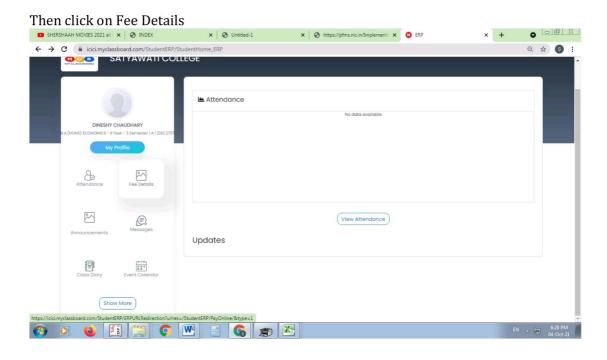

- In case of any students who would have paid the college fees for academic session 2023-2024 but not promoted to next class by University of Delhi, the whole fees will be refunded and admission will not be considered valid.

सुनील कुमार चौबे (Sunil Kumar Chaubey) प्रशासनिक अधिकारी (Administrative Officer)

प्रतिलिपि/ Copy to:

1. अनुभाग अधिकारी लेखा एवं प्रशासन / S.O. Accounts & Admin

2. कॉलेज वेबसाइट / College Website

#### **Process to Fee Payments:**

1. Go to URL on browser and type: <a href="https://icici.myclassboard.com">https://icici.myclassboard.com</a>

2. For Login: Fill following details

a) Organization: Satyawati College
b) Admission No./User Name Exam Roll Number
c) Password: Exam Roll Number

3. Click on Login and pay your fee



4. After Login: Click on ERP Dashboard





#### 5. Click on Continue



#### 6. Pay your Fees