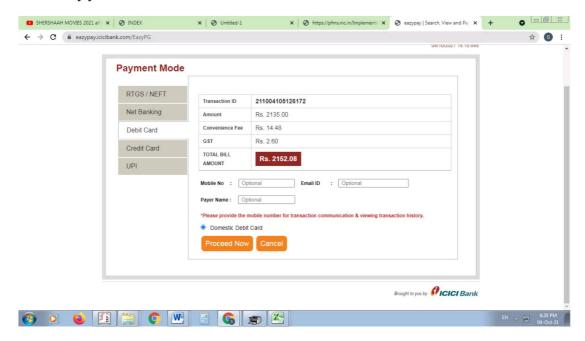

#### **Process to Fee Payments:**

1. Go to URL on browser and type: <a href="https://icici.myclassboard.com">https://icici.myclassboard.com</a>

2. For Login: Fill following details

a) Organization: Satyawati College
b) Admission No./User Name Exam Roll Number
c) Password: Exam Roll Number

3. Click on Login and pay your fee

4. After Login: Click on ERP Dashboard

#### 5. Click on Continue

#### 6. Pay your Fees