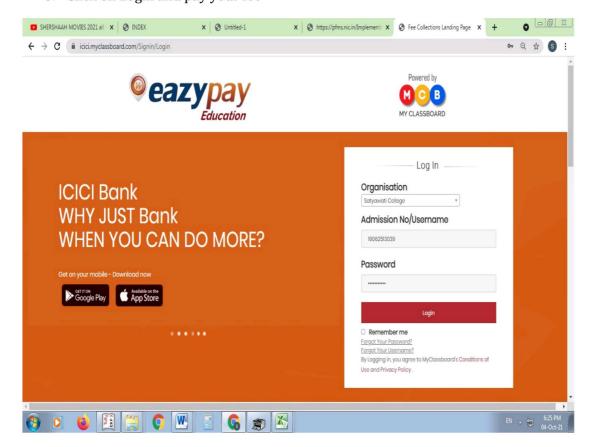

#### **Process to Fee Payments:**

1. Go to URL on browser and type: <a href="https://icici.myclassboard.com">https://icici.myclassboard.com</a>

2. For Login: Fill following details

a) Organization: Satyawati College
b) Admission No./User Name Exam Roll Number
c) Password: Exam Roll Number