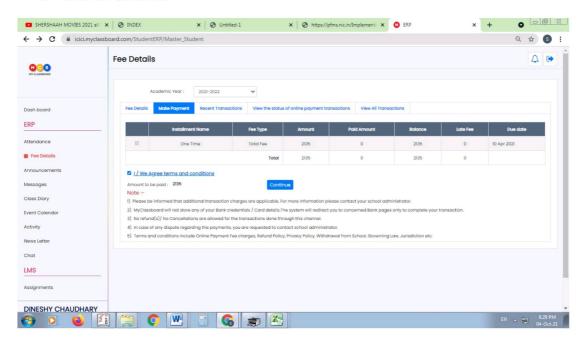

would have paid the college fees for academic session 2023-2024 but not promoted to next class by University of Delhi, the whole fees will be refunded and admission will not be considered valid.

सुनील कुमार चौबे (Sunil Kumar Chaubey) प्रशासनिक अधिकारी (Administrative Officer)

प्रतिलिपि/ Copy to:

1. अनुभाग अधिकारी लेखा एवं प्रशासन / S.O. Accounts & Admin

2. कॉलेज वेबसाइट / College Website

#### **Process to Fee Payments:**

1. Go to URL on browser and type: <a href="https://icici.myclassboard.com">https://icici.myclassboard.com</a>

2. For Login: Fill following details

a) Organization: Satyawati College
b) Admission No./User Name Exam Roll Number
c) Password: Exam Roll Number

3. Click on Login and pay your fee



4. After Login: Click on ERP Dashboard





#### 5. Click on Continue



#### 6. Pay your Fees