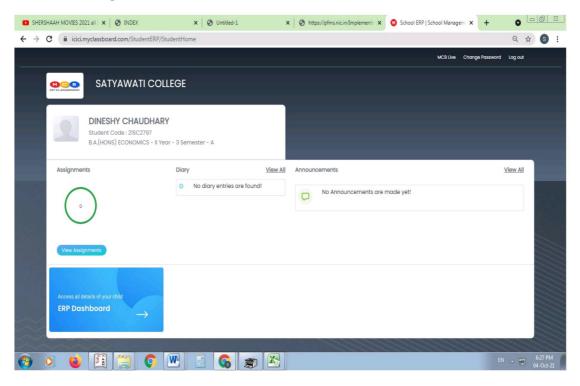

E:- In case of any students who would have paid the college fees for academic session 2023-2024 but not promoted to next class by University of Delhi, the whole fees will be refunded and admission will not be considered valid.

सुनील कुमार चौबे (Sunil Kumar Chaubey) प्रशासनिक अधिकारी (Administrative Officer)

प्रतिलिपि/ Copy to:

1. अनुभाग अधिकारी लेखा एवं प्रशासन / S.O. Accounts & Admin

2. कॉलेज वेबसाइट / College Website

#### **Process to Fee Payments:**

1. Go to URL on browser and type: <a href="https://icici.myclassboard.com">https://icici.myclassboard.com</a>

2. For Login: Fill following details

a) Organization: Satyawati College
b) Admission No./User Name Exam Roll Number
c) Password: Exam Roll Number

3. Click on Login and pay your fee



4. After Login: Click on ERP Dashboard





#### 5. Click on Continue



#### 6. Pay your Fees